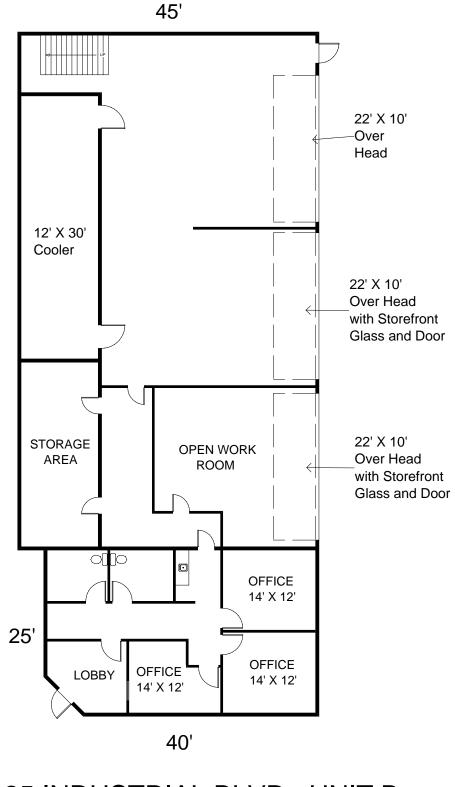

4,500 sq. ft. unit with approximately 2,200 sq. ft. of offices. 3 large private offices with lobby, reception window, 2-restrooms and kitchenette, plus large open work room and lots of storage space. Warehouse area has high dropped ceiling, 3-phase power, and a 12' X 30' built-in cooler which can be used as secure storage. \$100 CAM per month covers landscaping, water and sewer service. Tax and insurance stop clauses after 1st year of lease.

#### 2225 INDUSTRIAL BLVD., UNIT B SARASOTA, FLORIDA

NOTE: Not drawn to exact scale. Some measurements are approximate. Do not duplicate, publish, modify or otherwise distribute these materials unless specifically authorized by Roberta Kolton or Michael Saunders & Company. The information being provided to you is not guaranteed to be free of errors. No independent verification of the accuracy of any information or documentation is represented by the real estate licensee.